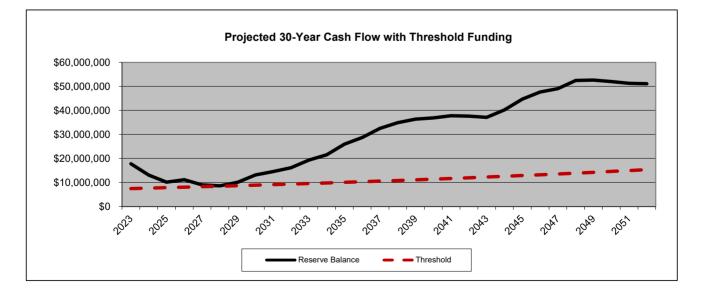

## **Reserve Funds Contribution**

The contribution to reserve funds is proposed to decrease from \$19.00 to \$15.00 per manor per month based on a 30-year funding plan. Reserves provide the funding necessary to maintain, repair, replace, or restore major common-area components. GRF anticipates these costs and prepares for future expenditures based on a 30-year reserves plan. Contributions to the Reserve Funds will be supplemented by an increase of the Transfer fee from \$5,000 to \$7,500 per eligible transfer.