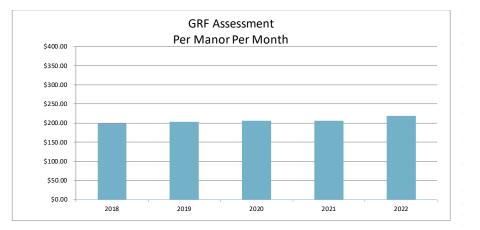

# **BUSINESS PLAN SUMMARY**

These documents present an overview of the proposed 2022 Plan – Version 2 and reflect a net increase of \$1,912,381 in the Total Basic Assessment, \$12.50 per manor per month (PMPM) or 6.1% when compared to current year.

| YEAR               | Assessment |
|--------------------|------------|
| 2018               | \$198.57   |
| 2019               | \$202.83   |
| 2020               | \$205.60   |
| 2021               | \$205.60   |
| 2022<br>(proposed) | \$218.10   |